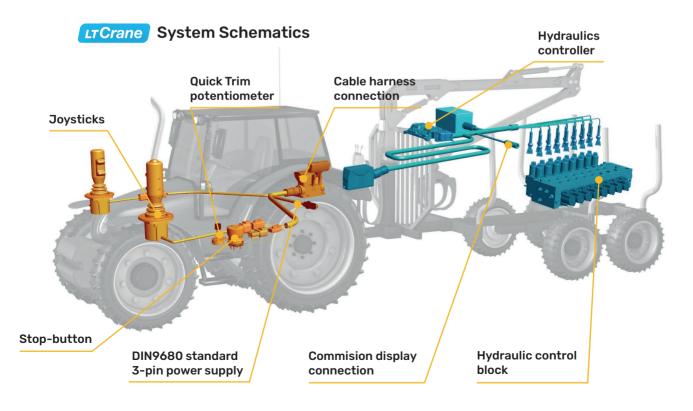

#### **LTCrane** features:

- Get access to up to 6 crane movements directly from the joystick and two secondary movements by pressing the top button on the joystick.
- The LtCrane system is simple to install, easy to use and cost-efficient, which increases operator satisfaction and profitability of operations.
- Comes with dump valve control for enabling / disabling the hydraulic system.
- Movement speeds can be tuned in the field with the Quick Trim potentiometer.
- The detachable system allows for the cabin controls to be installed in multiple tractors which facilitates sharing a single trailer between the tractors.

## Configurable parameters (during commissioning):

- Valve selection
- · Min & Max current
- Acceleration and deceleration ramps
- Joystick calibration
- Speed balance for Ouick Trim
- · Error diagnostics