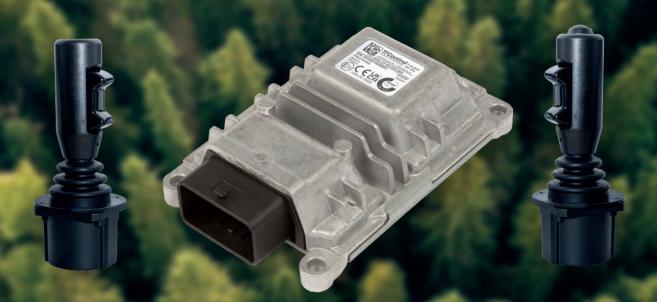

#### **LTCrane** features:

- Get access to up to 6 crane movements directly from the joystick and two secondary movements by pressing the top button on the joystick.
- The LtCrane system is simple to install, easy to use and cost-efficient, which increases operator satisfaction and profitability of operations.
- Comes with dump valve control for enabling / disabling the hydraulic system.
- Movement speeds can be tuned in the field with the Quick Trim potentiometer.
- The detachable system allows for the cabin controls to be installed in multiple tractors which facilitates sharing a single trailer between the tractors.