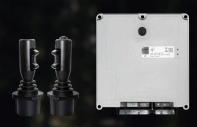

### xCrane PRO system features:

- Includes all xCrane PLUS features such as multi-joint control, Quick Trim, speed ramps, progression adjustments and high-quality touch display
- The standard system supports up to 24 hydraulic movements and is extendable with extra IOmodules to enable e.g. trailer traction
- · State-of-the-art tip control
- · End damping for each cylinder
- Extended life-expectancy for crane mechanics
- · Intelligent detection of loadspace
- Each section of the crane is monitored with the sensors and the position is known constantly

#### **Customizable options:**

- · Seat switch and door switch
- · Different joystick types
- Oil temperature and pressure measurement
- Compatibility with wireless remote controller
- Different trailer traction control modes
  - \* Automatic
  - \* Potentiometer
  - \* Isobus
- iLogger/xLogger system integration