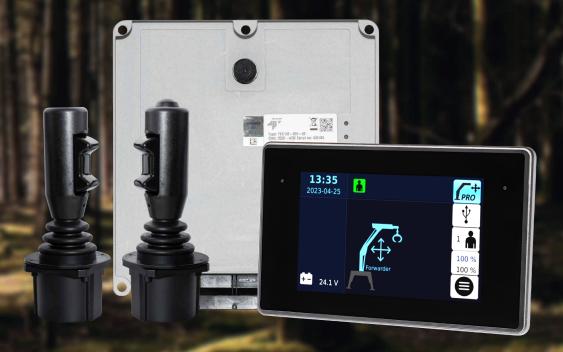

# xCrane PRO

Superior crane control system

Unlock exceptional performance and user experience with xCrane PRO

Contact us: sales@technion.fi www.technion.fi TECHNION OY Linkkikatu 15 21100 Naantali FINLAND

# Experience state-of-the-art tip control with Crane PRO

xCrane PRO is a perfect match for intelligent cranes with sensors. The IMU sensors combined with intuitive software makes forestry work precise and efficient. xCrane PRO is developed for OEM applications and installations.

## xCrane PRO functionality overview:

- xCrane PRO smart control system for cranes with sensors. xCrane PRO brings crane operations to a completely new level with its state-of-the-art tip control: Operators can now control the tip of the boom instead of controlling each cylinder separately.
- The operator can effortlessly select between a traditional forestry crane control and the tip control mode.
- The IMU sensors on the crane provide precise position information for all crane sections. This information is used to optimize the movements in different working environments.
- xCrane PRO's features unlock the machine's full potential for all operators

### xCrane PRO system features:

- Includes all xCrane PLUS features such as multi-joint control, Quick Trim, speed ramps, progression adjustments and high-quality touch display
- The standard system supports up to 24 hydraulic movements and is extendable with extra IOmodules to enable e.g. trailer traction
- · State-of-the-art tip control
- · End damping for each cylinder
- Extended life-expectancy for crane mechanics
- · Intelligent detection of loadspace
- Each section of the crane is monitored with the sensors and the position is known constantly