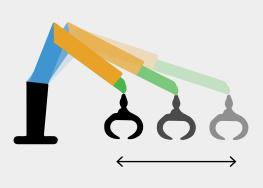

#### Tip Control - How does it work?

The operator can use the left joystick to control the crane tip horizontally, and the right joystick to control the crane tip vertically. With Technion tip control there is in other words no need to control each joint individually, which makes working more precise and efficient.