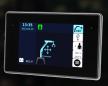

## xCrane PRO functionality overview:

- xCrane PRO smart control system for cranes with sensors. xCrane PRO brings crane operations to a completely new level with its state-of-the-art tip control: Operators can now control the tip of the boom instead of controlling each cylinder separately.
- The operator can effortlessly select between a traditional forestry crane control and the tip control mode.
- The IMU sensors on the crane provide precise position information for all crane sections. This information is used to optimize the movements in different working environments.
- xCrane PRO's features unlock the machine's full potential for all operators

### xCrane PRO system features:

- Includes all xCrane PLUS features such as multi-joint control, Quick Trim, speed ramps, progression adjustments and high-quality touch display
- The standard system supports up to 24 hydraulic movements and is extendable with extra IOmodules to enable e.g. trailer traction
- · State-of-the-art tip control
- · End damping for each cylinder
- Extended life-expectancy for crane mechanics
- · Intelligent detection of loadspace
- Each section of the crane is monitored with the sensors and the position is known constantly