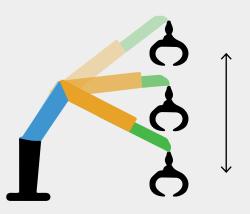

#### Tip Control - How does it work?

The operator can use the left joystick to control the crane tip horizontally, and the right joystick to control the crane tip vertically. With Technion tip control there is in other words no need to control each joint individually, which makes working more precise and efficient.