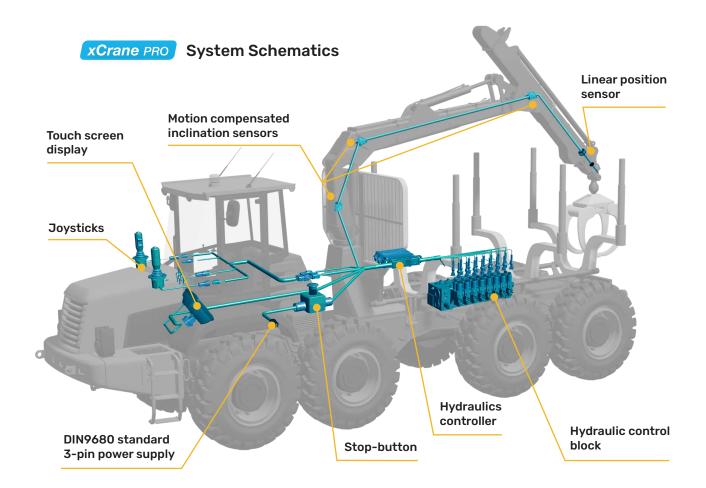

# Experience state-of-the-art tip control with Crane PRO

xCrane PRO is a perfect match for intelligent cranes with sensors. The IMU sensors combined with intuitive software makes forestry work precise and efficient. xCrane PRO is developed for OEM applications and installations.

## xCrane PRO functionality overview:

- xCrane PRO smart control system for cranes with sensors. xCrane PRO brings crane operations to a completely new level with its state-of-the-art tip control: Operators can now control the tip of the boom instead of controlling each cylinder separately.
- The operator can effortlessly select between a traditional forestry crane control and the tip control mode.
- The IMU sensors on the crane provide precise position information for all crane sections. This information is used to optimize the movements in different working environments.
- xCrane PRO's features unlock the machine's full potential for all operators

### xCrane PRO system features:

- Includes all xCrane PLUS features such as multi-joint control, Quick Trim, speed ramps, progression adjustments and high-quality touch display
- The standard system supports up to 24 hydraulic movements and is extendable with extra IOmodules to enable e.g. trailer traction
- · State-of-the-art tip control
- · End damping for each cylinder
- Extended life-expectancy for crane mechanics
- · Intelligent detection of loadspace
- Each section of the crane is monitored with the sensors and the position is known constantly